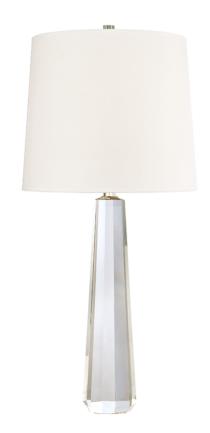

#### L887-PN-WS

## **FINISHES**

POLISHED NICKEL (PN)

Coastal Suitable Finish (EPM): No

**DIMENSIONS** 

Height: 36.25" Width/Diameter: 17" Length: 1"

Canopy/Backplate: 4.25" Product Weight: 25lb

Canopy/Backplate Shape: Round Sloped Ceiling Compatible: No

Living Finish: No Uplight Only: No

Shade

Attachment: Finial Shade 1: Faux Silk Shade 1 Top Length: 15" Shade 1 Top Width: 15" Shade 1 Bottom L/W: 17" / 17"

Shade 1 Height: 14.5"

Replacement Glass Item #(s): SHD-00L887-WS