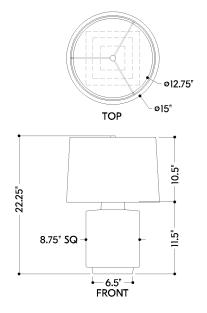

#### **DIMENSIONS**

Height: 21"

Width/Diameter: 15"
Canopy/Backplate: 6.5"
Product Weight: 12.1lb
Sloped Ceiling Compatible: No

Living Finish: No Uplight Only: No

## Shade

Shade 1: Linen Shade 1 Finish: White Shade 1 Top Width: 13.75" Shade 1 Bottom L/W: 0" / 15" Shade 1 Height: 10.5"