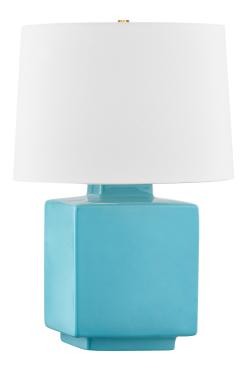

## L8821-AGB/CTQ

Inspired by the sea, this table lamp features a turquoise ceramic body in a sleek cube design. A large white linen shade complements the shape of the base, offsetting the glossy reflection of light with a matte glow. Adding a touch of sophistication, the subtle Aged Brass frame glimmers at the lamp's neck.