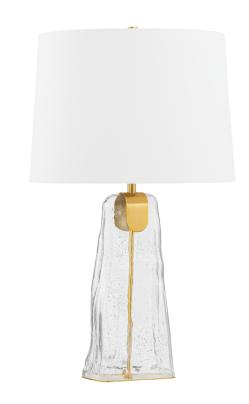

#### L8428-AGB

Resembling ice, the clear bubble glass structure of this table lamp presents a glacial vision of modern design. The crisp white linen shade and Aged Brass frame balance the fixture with a sense of warmth. As a finishing touch, a discreet black twisted cord blends seamlessly with modern surroundings.