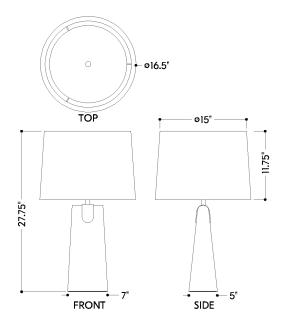

# **DIMENSIONS**

Height: 27.75" Width/Diameter: 16.5" Canopy/Backplate: 5" Product Weight: 12.8lb

Canopy/Backplate Shape: Rectangle Sloped Ceiling Compatible: No

Living Finish: No Uplight Only: No

# Shade

Shade 1: Linen Shade 1 Finish: White Shade 1 Top Width: 15" Shade 1 Bottom L/W: 0" / 16.5" Shade 1 Height: 11.75"