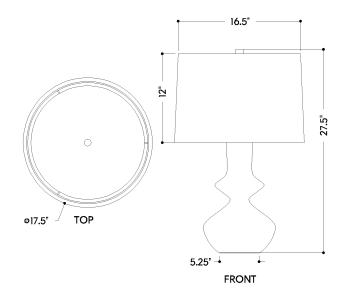

## **DIMENSIONS**

Height: 27.5"

Width/Diameter: 17.5" Canopy/Backplate: 9.75" Product Weight: 15.4lb

Canopy/Backplate Shape: Round Sloped Ceiling Compatible: No

Living Finish: No Uplight Only: No

## Shade

Shade 1: Linen

Shade 1 Finish: Natural Shade 1 Top Width: 16.5" Shade 1 Bottom L/W: 0" / 17.5"

Shade 1 Height: 12"