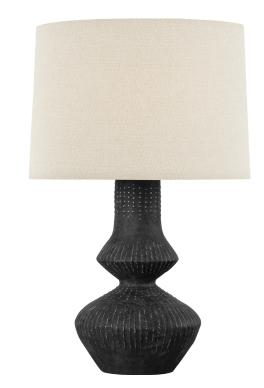

### L7528-VGL/CTK

A characterful black ceramic lamp that feels warm and global. The tapered natural linen shade offsets the earthy surface of the ceramic body with sharp angularity. The deep charcoal and textural appearance makes it well-suited to contemporary interiors.