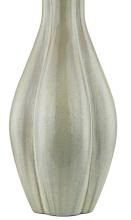

#### L7231-AGB/C02

Reminiscent of clouds, three abstract shapes converge to elegantly form the base of this sculptural table lamp. The smooth ceramic finish gives this voluminous lamp a comforting feel that results in a sense of serenity wherever it is placed. A large linen drum shade balances the perfect proportions of Galloway.

### **FINISHES**

AGED BRASS w/ Ceramic Moss Ivory Coastal Suitable Finish (EPM): No