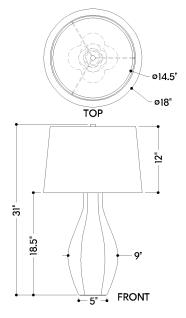

## **DIMENSIONS**

Height: 30.75"
Width/Diameter: 18"
Canopy/Backplate: 5"
Product Weight: 11lb

Canopy/Backplate Shape: Round Sloped Ceiling Compatible: No

Living Finish: No Uplight Only: No

## Shade

Shade 1: Linen Shade 1 Finish: White Shade 1 Top Width: 15.5" Shade 1 Bottom L/W: 0" / 18" Shade 1 Height: 12"