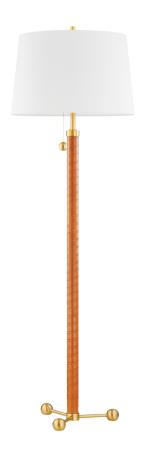

### **FINISHES**

#### AGED BRASS

Coastal Suitable Finish (EPM): No

# **DIMENSIONS**

Height: 69.5"

Width/Diameter: 21.75" Canopy/Backplate: 16.5" Product Weight: 16.28lb Sloped Ceiling Compatible: No

Living Finish: No Uplight Only: No

### Shade

Shade 1: Linen Shade 1 Finish: White Shade 1 Top Width: 18.75" Shade 1 Bottom L/W: 0" / 21.75"

Shade 1 Height: 14"