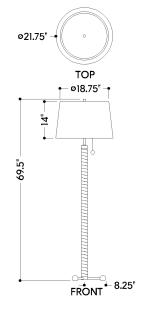

# **DIMENSIONS**

Height: 69.5"

Width/Diameter: 21.75" Canopy/Backplate: 16.5" Product Weight: 16.28lb Sloped Ceiling Compatible: No

Living Finish: No Uplight Only: No

### Shade

Shade 1: Linen Shade 1 Finish: White Shade 1 Top Width: 18.75" Shade 1 Bottom L/W: 0" / 21.75"

Shade 1 Height: 14"