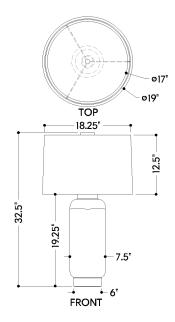

#### **DIMENSIONS**

Height: 32.5" Width/Diameter: 19" Canopy/Backplate: 6" Product Weight: 13.2lb

Canopy/Backplate Shape: Round Sloped Ceiling Compatible: No

Living Finish: No Uplight Only: No

## Shade

Shade 1: Linen Shade 1 Finish: White Shade 1 Top Width: 18.25" Shade 1 Bottom L/W: 0" / 19" Shade 1 Height: 12.5"