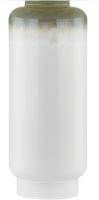

# L5933-AGB/C03

This earthy, organic table lamp makes a statement with its elemental beauty. The distinctive glaze on Stafford features a sharp gradient that moves from darker browns and greens to a light neutral hue. A crisp white linen drum shade creates symmetry with the base, mirroring the color and organic feel.

## AGED BRASS w/ Ceramic Meadow Ombre

Coastal Suitable Finish (EPM): No