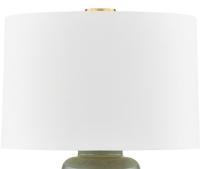

# L5933-AGB/C03

This earthy, organic table lamp makes a statement with its elemental beauty. The distinctive glaze on Stafford features a sharp gradient that moves from darker browns and greens to a light neutral hue. A crisp white linen drum shade creates symmetry with the base, mirroring the color and organic feel.

## AGED BRASS w/ Ceramic Meadow Ombre

Coastal Suitable Finish (EPM): No

## Shade

Shade 1: Linen Shade 1 Finish: White Shade 1 Top Width: 18.25" Shade 1 Bottom L/W: 0" / 19" Shade 1 Height: 12.5"