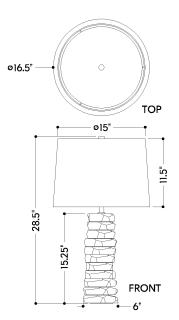

#### **DIMENSIONS**

Height: 28.5"

Width/Diameter: 16.5" Canopy/Backplate: 4.75" Product Weight: 23.15lb

Canopy/Backplate Shape: Round Sloped Ceiling Compatible: No

Living Finish: No Uplight Only: No

## Shade

Shade 1: Glass

Shade 1 Top Width: 14"

Shade 2: Linen

Shade 2 Finish: White Shade 2 Top Width: 15"

Shade 2 Bottom L/W: 0" / 16.5"

Shade 2 Height: 11.5"