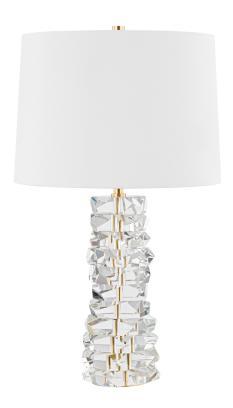

## L5929-AGB

Reminiscent of sparkling diamonds or a tower of ice cubes, this luxurious table lamp is a celebration of artisanship. Composed of stacked crystals, it sparkles when lit, reflecting and refracting light in all directions. The elegant and timeless white linen shade balances the opulent nature of the crystal base.