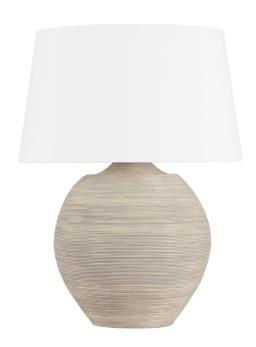

#### L5731-AGB/CAR

Resembling a found Greek or Roman antique, Kitchawan features a unique ceramic treatment similar to stucco that lends it a raw, organic appearance. Ethereal cloud-like patterns encircle the spherical lamp base, coordinating with the softly tapered white linen drum shade. Aged Brass hardware completes this soothing table lamp.