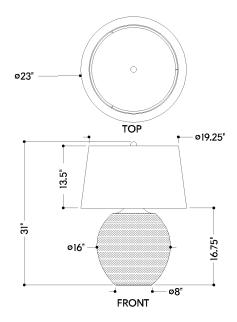

#### **DIMENSIONS**

Height: 31" Width/Diameter: 23" Canopy/Backplate: 8" Product Weight: 44lb

Canopy/Backplate Shape: Round Sloped Ceiling Compatible: No

Living Finish: No Uplight Only: No

#### Shade

Shade 1: Linen Shade 1 Finish: White Shade 1 Top Width: 19.25" Shade 1 Bottom L/W: 0" / 23" Shade 1 Height: 13.5"

Shade 2: Linen Shade 2 Finish: White Shade 2 Top Width: 18.25"