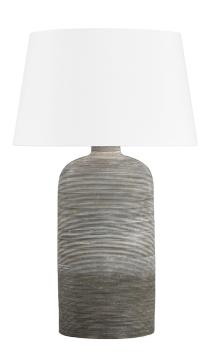

## L5631-AGB/CCS

Characterized by a rich ombre finish, Sutton Manor is a serene interpretation of a classic table lamp silhouette. The elongated shape of the ceramic base is balanced by a large tapered white linen drum shade. Finished with Aged Brass hardware, this timeless treasure fits seamlessly in modern or contemporary interiors.