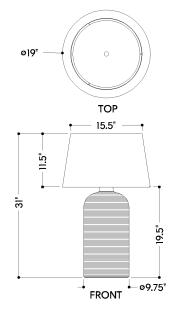

#### **DIMENSIONS**

Height: 31"

Width/Diameter: 19" Canopy/Backplate: 9.75" Product Weight: 28.6lb

Canopy/Backplate Shape: Round Sloped Ceiling Compatible: No

Living Finish: No Uplight Only: No

## Shade

Shade 1: Linen

Shade 1 Finish: White Shade 1 Top Width: 15.5" Shade 1 Bottom L/W: 0" / 19"

Shade 1 Height: 11.5" Shade 2: Linen

Shade 2 Finish: White Shade 2 Top Width: 14.5"