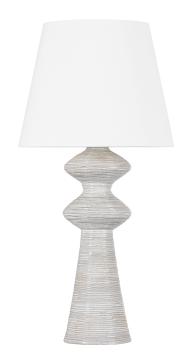

## L5537-AGB/CNB

Defined by soft curves and raw materiality, Steinway makes an artful and dynamic statement on a table or console. Its sculpted milky base is accented by shallow ridges that enhance the textural qualities of the ceramic. Topped with a white linen shade and complemented by Aged Brass hardware, this table lamp presents a fresh, modern attitude.

## AGED BRASS w/ CERAMIC SNOWBANK

Coastal Suitable Finish (EPM): No