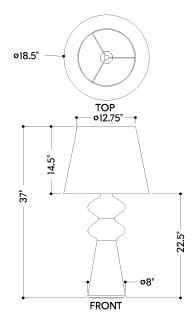

#### **DIMENSIONS**

Height: 37"

Width/Diameter: 18.5" Canopy/Backplate: 8" Product Weight: 20.9lb

Canopy/Backplate Shape: Round Sloped Ceiling Compatible: No

Living Finish: No Uplight Only: No

## Shade

Shade 1: Linen Shade 1 Finish: White Shade 1 Top Width: 12.5" Shade 1 Bottom L/W: 0" / 18.5"

Shade 1 Height: 14.5"