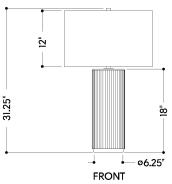

# DIMENSIONS

Height: 31.25" Width/Diameter: 19" Canopy/Backplate: 7" Product Weight: 20.9lb Canopy/Backplate Shape: Round Sloped Ceiling Compatible: No Living Finish: No Uplight Only: No

# Shade

Shade 1: Lampakanay Shade 1 Top Width: 19" Shade 1 Bottom L/W: 0" / 19" Shade 1 Height: 12"