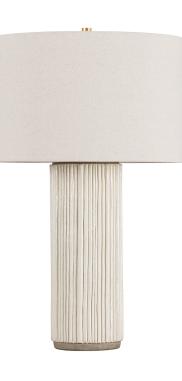

# CRESTWOOD L5431-AGB/CFI

A classic mid-century modern column lamp receives a contemporary update in Crestwood. The allover fluting of the ceramic base adds a layer of dimension to the straightforward silhouette. A large linen drum shade imparts a fresh, airy feel, while an Aged Brass finial and stem provide refined warmth.

#### AGED BRASS w/ CERAMIC FLUTED IVORY Coastal Suitable Finish (EPM): No