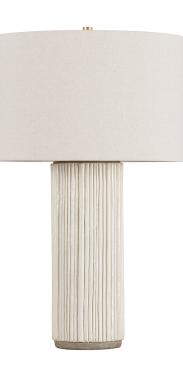

# CRESTWOOD L5431-AGB/CFI

A classic mid-century modern column lamp receives a contemporary update in Crestwood. The allover fluting of the ceramic base adds a layer of dimension to the straightforward silhouette. A large linen drum shade imparts a fresh, airy feel, while an Aged Brass finial and stem provide refined warmth.