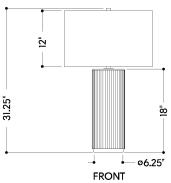

# DIMENSIONS

Height: 31.25" Width/Diameter: 19" Canopy/Backplate: 7" Product Weight: 20.9lb Canopy/Backplate Shape: Round Sloped Ceiling Compatible: No Living Finish: No Uplight Only: No

# Shade

Shade 1: Lampakanay Shade 1 Top Width: 19" Shade 1 Bottom L/W: 0" / 19" Shade 1 Height: 12"