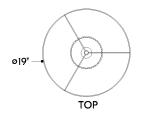

# DIMENSIONS

Height: 31.25" Width/Diameter: 19" Canopy/Backplate: 7" Product Weight: 20.9lb Canopy/Backplate Shape: Round Sloped Ceiling Compatible: No Living Finish: No Uplight Only: No

# Shade

Shade 1: Lampakanay Shade 1 Top Width: 19" Shade 1 Bottom L/W: 0" / 19" Shade 1 Height: 12"