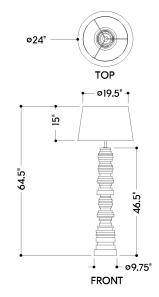

#### **DIMENSIONS**

Height: 64.5" Width/Diameter: 24" Canopy/Backplate: 9.75" Product Weight: 46.2lb

Canopy/Backplate Shape: Round Sloped Ceiling Compatible: No

Living Finish: No Uplight Only: No

# Shade

Shade 1: Linen

Shade 1 Finish: Natural Shade 1 Top Width: 19.5" Shade 1 Bottom L/W: 0" / 24"

Shade 1 Height: 15"