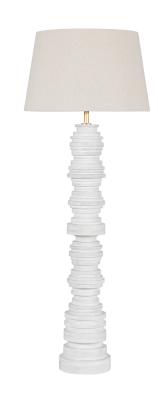

## L3665-AGB/CGI

In the spirit of a cairn, this sculptural floor lamp is formed with stacked ceramic discs of varying sizes. The linen shade seamlessly continues the allover white palette, while Aged Brass metalwork adds a glimmer of warmth at the neck of this tall tower. Placed in any setting, Wayzata makes a fresh and architectural statement.