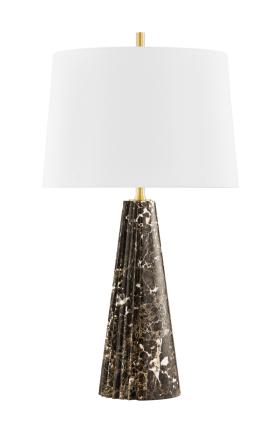

# **FANNY**

#### L3630-AGB

Crafted from lustrous dark Emperador marble, the gently tapered cone shape of this table lamp is fluted to provide a sense of depth. With unique pattern variations, the dark-hued marble is highly reflective, interacting with light to create areas of shine and shadow. An off -white linen shade in a classic drum shape adds a fresh finishing note.

\*Due to the one-of-a-kind nature of the medium, exact colors and patterns may vary slightly from the image shown.