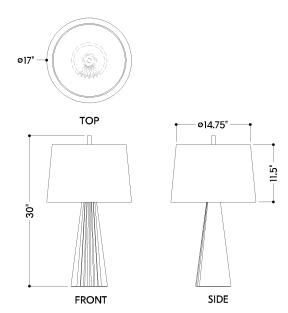

#### **DIMENSIONS**

Height: 30" Width/Diameter: 17" Canopy/Backplate: 7" Product Weight: 28.05lb

Canopy/Backplate Shape: Scalloped Sloped Ceiling Compatible: No

Living Finish: No Uplight Only: No

## Shade

Shade 1: Linen

Shade 1 Finish: Off White Shade 1 Top Width: 14.75" Shade 1 Bottom L/W: 0" / 17" Shade 1 Height: 11.5"