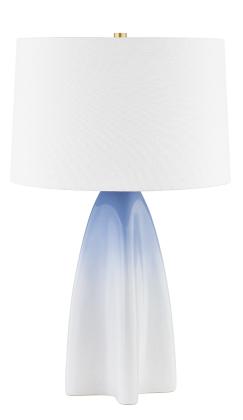

# L2027-AGB/CSO

This tranquil table lamp combines a soothing, sculptural silhouette with a glossy ceramic finish and a blue ombre effect. A white linen shade and a visible Aged Brass finial complete the clean, refreshing look. Easy to look at and easy to use, Chappaqua feels at home in many different interiors.