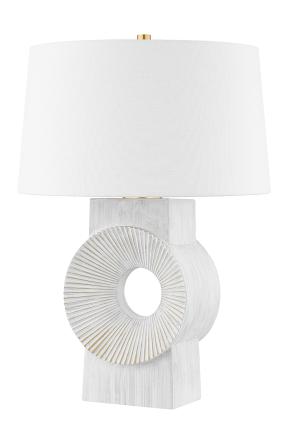

#### L1927-AGB/CWW

Milner takes both its name and design inspiration from the shape and texture of a millstone. A ribbed wheel-like form radiates from the ceramic base creating an open, airy circle at the center. The white-wash finish and wide white linen shade add to the warm, natural feeling of this versatile, highly useable table lamp.