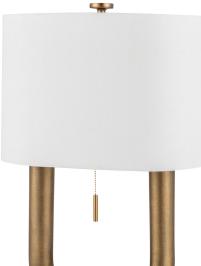

# ARMONK

L1924-AGB

Through a combination of contrasting textures and forms, Armonk embodies a bold sculpturality and sense of playfulness. Joining the twc sides of the curvilinear Aged Brass body is a large-grained linen shade that gently diffuses light over the polished metal. A small brass finial adds the finishing touch to this artful piece.

## Shade

Shade 1: Linen Shade 1 Finish: White Shade 1 Top Length: 16.5" Shade 1 Top Width: 10.5" Shade 1 Bottom L/W: 16.25" / 10.5" Shade 1 Height: 11.5" Shade 2: Linen Shade 2 Finish: White Shade 2 Top Length: 15.25" Shade 2 Top Width: 9.25"