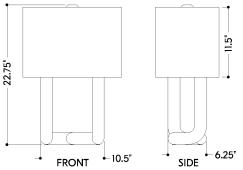

#### DIMENSIONS

Height: 22.75" Width/Diameter: 10.25" Length: 16.25" Canopy/Backplate: 6.25" Product Weight: 8.6lb Sloped Ceiling Compatible: No Living Finish: Yes Uplight Only: No