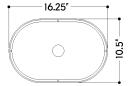

#### DIMENSIONS

Height: 22.75" Width/Diameter: 10.25" Length: 16.25" Canopy/Backplate: 6.25" Product Weight: 8.6lb Sloped Ceiling Compatible: No Living Finish: Yes Uplight Only: No

## Shade

Shade 1: Linen Shade 1 Finish: White Shade 1 Top Length: 16.5" Shade 1 Top Width: 10.5" Shade 1 Bottom L/W: 16.25" / 10.5" Shade 1 Height: 11.5" Shade 2: Linen Shade 2 Finish: White Shade 2 Top Length: 15.25" Shade 2 Top Width: 9.25"