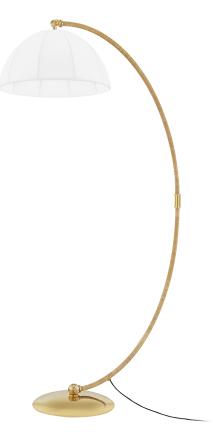

# MONTAGUE

## FINISHES

AGED BRASS Coastal Suitable Finish (EPM): No

## DIMENSIONS

Height: 67" Width/Diameter: 34" Canopy/Backplate: 14" Product Weight: 21lb Canopy/Backplate Shape: Round Sloped Ceiling Compatible: No Living Finish: No Uplight Only: No

#### Shade

Shade 1: Linen Shade 1 Top Width: 18.5" Shade 1 Bottom L/W: 0" / 18.5" Shade 1 Height: 9.25"