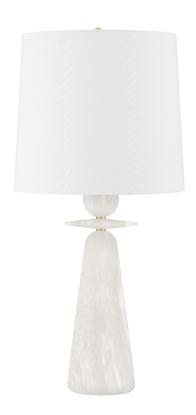

# **MONTGOMERY**

L1595-AGB

#### AGED BRASS

Coastal Suitable Finish (EPM): No

# **DIMENSIONS**

Height: 30.25"

Width/Diameter: 13.75" Canopy/Backplate: 5.25" Product Weight: 18lb

Sloped Ceiling Compatible: No

Living Finish: No Uplight Only: No

#### Shade

Shade 1: Linen

Shade 1 Top Length: 12.25" Shade 1 Bottom L/W: 0" / 13.75"

Shade 1 Height: 12.5"