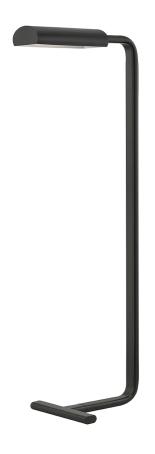

# **RENWICK**

L1518-OB

# **DIMENSIONS**

Height: 47.5" Width/Diameter: 17" Product Weight: 14.3lb

Extension: 10"

Sloped Ceiling Compatible: No

Living Finish: No Uplight Only: No

#### Shade

Shade 1: Steel

Shade 1 Top Width: 10.63" Shade 1 Height: 2.25"