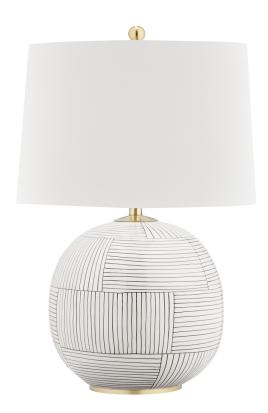

### **FINISHES**

AGED BRASS w/ SATIN LEAF

Coastal Suitable Finish (EPM): No

### **DIMENSIONS**

Height: 24"
Width/Diameter: 17"
Canopy/Backplate: 6"
Product Weight: 10.61lb
Sloped Ceiling Compatible: No

Living Finish: No Uplight Only: No

#### Shade

Shade 1: Linen

Shade 1 Top Width: 13" Shade 1 Bottom L/W: 0" / 17"

Shade 1 Height: 11" Shade 2: Linen

Shade 2 Top Width: 11.5" Shade 2 Bottom L/W: 0" / 11.5"