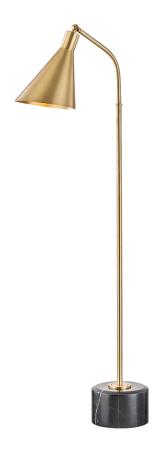

# **STANTON**

### L1346-AGB

\*Due to the one-of-a-kind nature of the medium, exact colors and patterns may vary slightly from the image shown.

#### AGED BRASS

Coastal Suitable Finish (EPM): No

## **DIMENSIONS**

Height: 54"

Width/Diameter: 20.75" Canopy/Backplate: 8" Product Weight: 25.3lb Extension: 8.75"

Canopy/Backplate Shape: Round Sloped Ceiling Compatible: No

Living Finish: No Uplight Only: No

### Shade

Shade 1: Steel