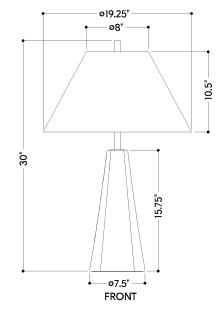

#### **DIMENSIONS**

Height: 30"

Width/Diameter: 19.25" Canopy/Backplate: 7.25" Product Weight: 28.5lb

Canopy/Backplate Shape: Hexagon Sloped Ceiling Compatible: No

Living Finish: No Uplight Only: No

#### Shade

Shade 1: Linen Shade 1 Finish: White Shade 1 Top Width: 8"

Shade 1 Bottom L/W: 0" / 19.25"

Shade 1 Height: 10.5"