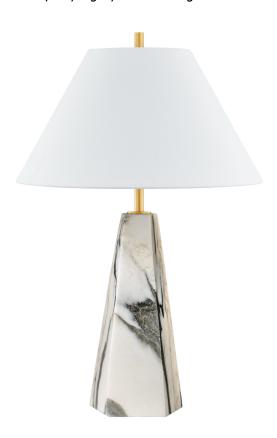

### L1328-AGB

Featuring a pyramid-shaped base of honed Arabescato Corchia marble, the Benicia table lamp stands with a statuesque presence. Evoking a sense of permanence, the polished stone contrasts with the soft white linen of the shade. A slender Aged Brass neck adds the finishing touch a contemporary update to a timeless beauty.

\*Due to the one-of-a-kind nature of the medium, exact colors and patterns may vary slightly from the image shown.