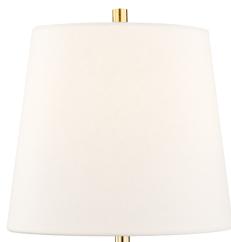

# HENLEY L1035-AGB

A table lamp sometimes adds a visual weight that helps anchor a space at the same time it illuminates it and provides a decorative accent Henley's dense base of multifaceted crystal has that effect. A perfectly proportioned shade of Belgium linen completes this glamorous addition.

## Shade

Shade 1: Linen Shade 1 Top Width: 7.25" Shade 1 Bottom L/W: 0" / 9.5" Shade 1 Height: 8.25" Replacement Glass Item #(s): SHD-001035

c (U) us