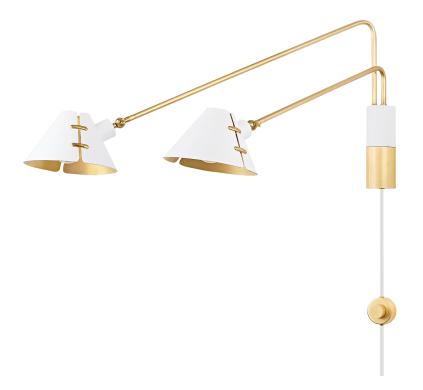

# **SPLIT**

Split brings together clean, modern design with an artisan's flair. Small aged brass fasteners connect the cone shades, adding a spark of color while intentionally allowing a sliver of light to pass through.

# **FINISHES**

AGED BRASS w/ SOFT WHITE

Coastal Suitable Finish (EPM): No

#### **DIMENSIONS**

Height: 16.5" Width/Diameter: 9.5" Product Weight: 5lb Top to Center: 12.5"

Canopy/Backplate Shape: Round Sloped Ceiling Compatible: No

Living Finish: No Uplight Only: Yes

#### Shade

Shade 1: Steel

Shade 1 Top Width: 2.5" Shade 1 Bottom L/W: 0" / 8.5"

Shade 1 Height: 5"