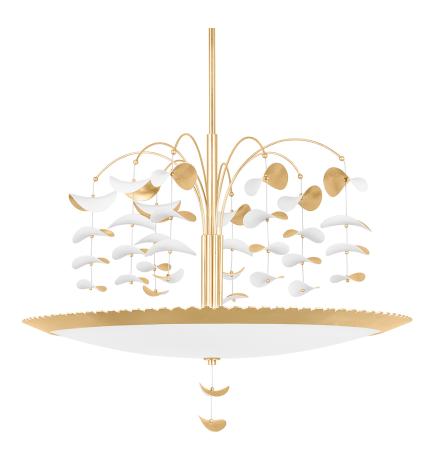

# **PAAVO**

# GOLD LEAF w/ SOFT WHITE

Coastal Suitable Finish (EPM): No

## **DIMENSIONS**

Height: 27.75" Width/Diameter: 36" Minimum Height: 32.25" Maximum Height: 86.25" Canopy/Backplate: 8.75"

Hanging Type: 1-3" / 1-6" / 1-12" / 2-18" Stems

Product Weight: 51lb

Canopy/Backplate Shape: Round Sloped Ceiling Compatible: No

#### Shade

Shade 1: Glass

Shade 1 Top Width: 31.5" Shade 1 Height: 3"