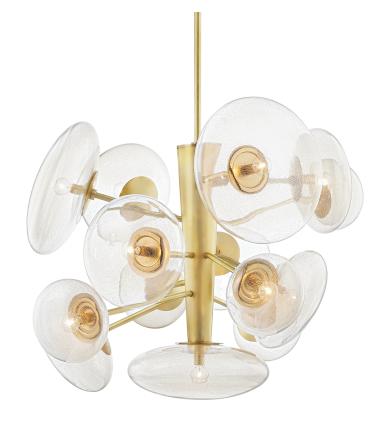

# FINISHES

AGED BRASS Coastal Suitable Finish (EPM): No

# DIMENSIONS

Height: 33" Width/Diameter: 55" Minimum Height: 36" Maximum Height: 87" Canopy/Backplate: 5.5" Hanging Type: 1-3" / 1-6" / 1-12" / 2-18" Stems Product Weight: 30lb Canopy/Backplate Shape: Round Sloped Ceiling Compatible: No Living Finish: No Uplight Only: No

#### Shade

Shade 1: Glass Shade 1 Finish: Gold Mesh Shade 1 Top Width: 15" Shade 1 Bottom L/W: 0" / 15" Shade 1 Height: 6" Shade 2: Glass Shade 2 Finish: Gold Mesh Shade 2 Top Width: 8.25" Shade 2 Bottom L/W: 0" / 8.25" Shade 2 Height: 6"

## ELECTRICAL

Bulb 1

Bulb Included: No Socket: E12 Candelabra Base Bulb Type: G16.5 Max Wattage: 40 Bulb Quantity: 14 Bulb Included: No Wire Length: 120" Cord Type: B & W TEFLON W/ GROUND WIRE Gem Box Required (2"x3"): No Dark Sky: No