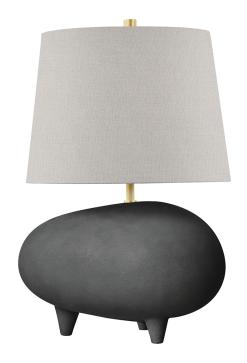

# **TIPTOE**

# AGED BRASS w/ DEEP BRONZE \*CHANGE TO MORGAN BRONZE

Coastal Suitable Finish (EPM): No

#### **DIMENSIONS**

Height: 18.5" Width/Diameter: 12.5" Product Weight: 11lb

Sloped Ceiling Compatible: No

Living Finish: No Uplight Only: No

# Shade

Shade 1: Linen

Shade 1 Top Length: 10" Shade 1 Top Width: 8" Shade 1 Bottom L/W: 12" / 10"

Shade 1 Height: 9"