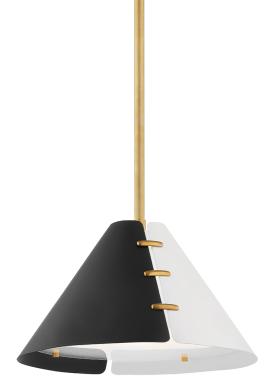

# SPLIT KBS1352701S-AGB

Split brings together clean, modern design with an artisan's flair. Small aged brass fasteners connect the cone shades, adding a spark of color while intentionally allowing a sliver of light to pass through.