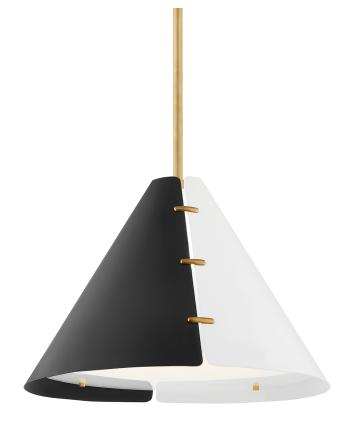

# SPLIT KBS1352701L-AGB

Split brings together clean, modern design with an artisan's flair. Small aged brass fasteners connect the cone shades, adding a spark of color while intentionally allowing a sliver of light to pass through.

## FINISHES

AGED BRASS Coastal Suitable Finish (EPM): No

## DIMENSIONS

Height: 20" Width/Diameter: 20" Minimum Height: 23" Maximum Height: 77" Canopy/Backplate: 4.5" Hanging Type: 1-3" / 1-6" / 1-12" / 2-18" Stems Product Weight: 8lb Canopy/Backplate Shape: Round Sloped Ceiling Compatible: No Living Finish: No Uplight Only: No

## Shade

Shade 1: Glass Shade 1 Top Width: 18" Shade 1 Bottom L/W: 0" / 18"