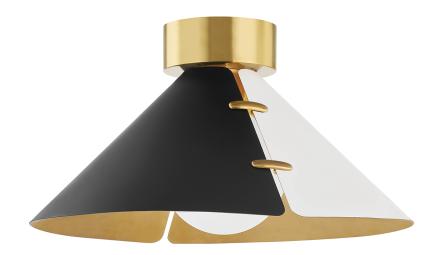

# **SPLIT**

### KBS1352501L-AGB

Split brings together clean, modern design with an artisan's flair. Small aged brass fasteners connect the cone shades, adding a spark of color while intentionally allowing a sliver of light to pass through.

#### AGED BRASS

Coastal Suitable Finish (EPM): No