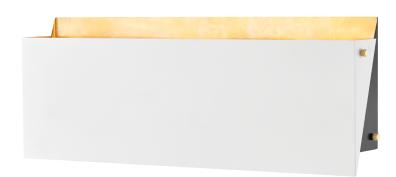

# **RATIO**

## KBS1350102B-AGB

## **FINISHES**

#### AGED BRASS

Coastal Suitable Finish (EPM): No

# **DIMENSIONS**

Height: 7"

Width/Diameter: 18.5" Product Weight: 9lb Extension: 2.75" Top to Center: 3.5"

Canopy/Backplate Shape: Rectangle Sloped Ceiling Compatible: No

Living Finish: No Uplight Only: Yes

## Shade