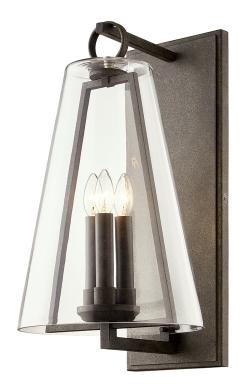

# FRENCH IRON (FRENCH IRON)

Coastal Suitable Finish (EPM): No

# **DIMENSIONS**

Height: 30" Width/Diameter: 12" Extension: 13.5" Top to Center: 12"

Canopy/Backplate Shape: Rectangular

Sloped Ceiling Compatible: No

Living Finish: No Uplight Only: Yes

#### Shade

Shade 1: Glass

Shade 1 Top Width: 5.625" Shade 1 Bottom L/W: 0" / 12" Shade 1 Height: 16.875"

#### Bulb 1

Bulb Included: No

Socket: E12 Candelabra Base

Max Wattage: 60
Bulb Quantity: 3
Bulb Included: No
Wire Length: 7"

Gem Box Required (2"x3"): No

Dark Sky: No