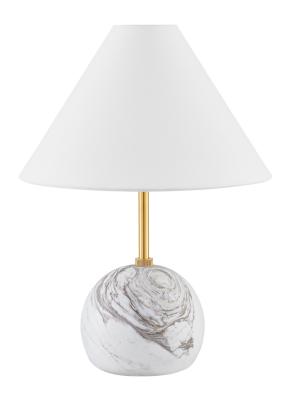

## HL864201-AGB

Petite, yet statuesque, Jewel marries distinctive materials and geometric shapes. Sculpted from honed Calcutta gold marble, the spherical body supports a sleek, elongated neck in Aged Brass. A tapered white linen shade tops this table lamp, bringing texture to any space.

\*Due to the one-of-a-kind nature of the medium, exact colors and patterns may vary slightly from the image shown.

## Shade

Shade 1: Linen Shade 1 Finish: White Shade 1 Top Width: 3"

Shade 1 Bottom L/W: 0" / 11.75"

Shade 1 Height: 7"