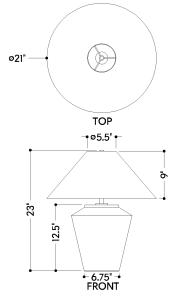

#### **DIMENSIONS**

Height: 23"
Width/Diameter: 21"
Canopy/Backplate: 6.75"
Product Weight: 10.12lb

Canopy/Backplate Shape: Round Sloped Ceiling Compatible: No

Living Finish: No Uplight Only: No

## Shade

Shade 1: Linen Shade 1 Finish: White Shade 1 Top Width: 5.5" Shade 1 Bottom L/W: 0" / 21"

Shade 1 Height: 9"