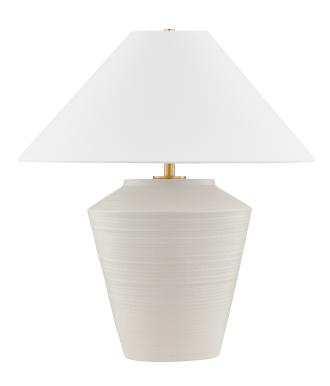

# **RACHIE**

# HL827201-AGB/CWT

Inspired by raw beauty of the desert, this whitewashed terracotta table lamp is calm and refreshing. The textural body contrasts beautifully with the angular tapered white linen shade. An Aged Brass frame provides a surprising metallic finish. Part of THELIFESTYLEDCO® collection.