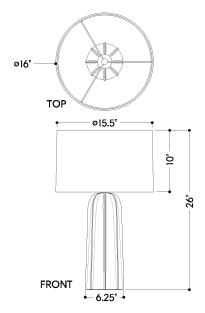

#### **DIMENSIONS**

Height: 26"

Width/Diameter: 16" Canopy/Backplate: 6.25" Product Weight: 7lb

Canopy/Backplate Shape: Round Sloped Ceiling Compatible: No

Living Finish: No Uplight Only: No

# Shade

Shade 1: Linen

Shade 1 Finish: White Shade 1 Top Width: 15.5" Shade 1 Bottom L/W: 0" / 16"

Shade 1 Height: 10"