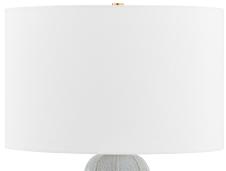

# HL822201-AGB/CRA

Celebrating the beauty of nature, this table lamp blends rustic and refined elements. Recalling a sandstorm, the Reactive Ash Ceramic body has a raw, textural pattern. In contrast, the white linen shade floats like a delicate cloud. A glimmer of Aged Brass at the neck adds a flawless finish. Part of THELIFESTYLEDCO® collection.

# Shade

Shade 1: Linen

Shade 1 Finish: White Shade 1 Top Width: 15.5" Shade 1 Bottom L/W: 0" / 16"

Shade 1 Height: 10"