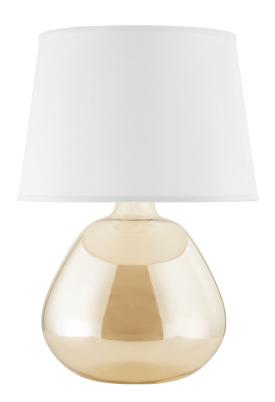

## HL776201-AGB

Thea's beauty lies in her unique luster finish, expertly crafted to enhance the organic form. The table lamp emanates warmth, featuring a plated champagne amber glass that quietly glistens. French-wired for added flair, the wire extends directly from the socket. Topped with a linen drum shade.

#### **DIMENSIONS**

Height: 22.75"

Width/Diameter: 16.25" Canopy/Backplate: 6.5" Product Weight: 8.8lb

Sloped Ceiling Compatible: No

Living Finish: No Uplight Only: No

## Shade

Shade 1 Top Width: 12.75" Shade 1 Bottom L/W: 0" / 16.25"

Shade 1 Height: 10.75"

Replacement Glass Item #(s): SHD-HL776201