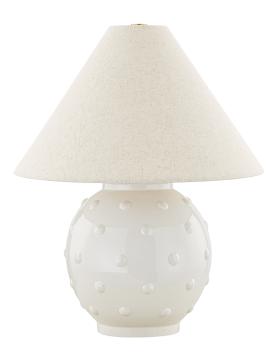

# **ANNABELLE**

HL766201-AGB/CGI

Playing with texture, tone and shape, Annabelle features a tapered natural linen shade over a rounded ivory ceramic base. The raised polka dots and subtle crackle in the finish feel fun and chic. This cute table lamp is both special and useable—make it the focal point of a space or easily blend with existing interiors. Part of our Ariel Okin x Mitzi Tastemakers collection.

#### DIMENSIONS

Heiaht: 18" Width/Diameter: 15.25" Canopy/Backplate: 5.25" Product Weight: 7.5lb Canopy/Backplate Shape: Round Sloped Ceiling Compatible: No Living Finish: No Uplight Only: No