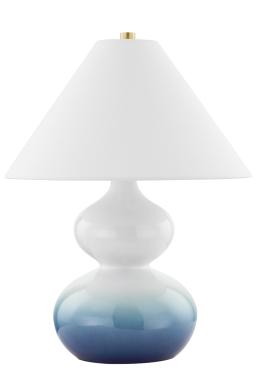

# AIMEE HL764201-AGB/COB

Inspired by antique decorative jars, Aimee's hourglass shape and blue ombre ceramic base give this sleek table lamp its soothing, sculptural appeal. A tapered White Linen shade and chunky exposed Aged Brass finial complete the look. Part of our Ariel Okin x Mitzi Tastemakers collection.

#### Shade

Shade 1: Linen Shade 1 Finish: White Shade 1 Top Width: 4" Shade 1 Bottom L/W: 0" / 16" Shade 1 Height: 8.75"