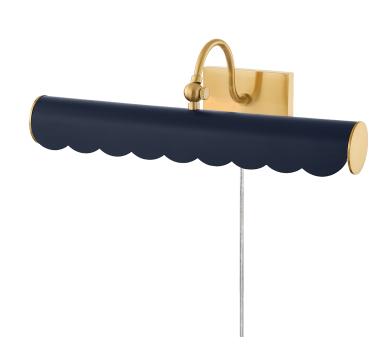

# HL762102M-AGB/SNY

Highlight artwork, photos or other wall décor with this pretty, plug-in picture light. A new traditional take on the classic design, it features a sweet scalloped edge and curved arm that adds warmth and feels fresh. Fifi is available in three sizes and finishes; Aged Brass, Soft White, and Soft Navy to fit any space and color scheme. Part of our Ariel Okin x Mitzi Tastemakers collection.

# AGED BRASS

Coastal Suitable Finish (EPM): No