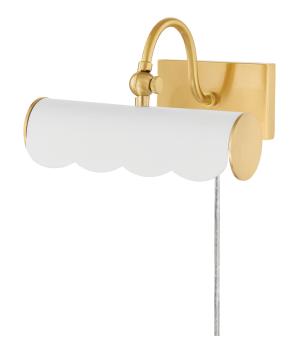

Highlight artwork, photos or other wall décor with this pretty, plug-in picture light. A new traditional take on the classic design, it features a sweet scalloped edge and curved arm that adds warmth and feels fresh. Fifi is available in three sizes and finishes; Aged Brass, Soft White, and Soft Navy to fit any space and color scheme. Part of our Ariel Okin x Mitzi Tastemakers collection.

## AGED BRASS

Coastal Suitable Finish (EPM): No