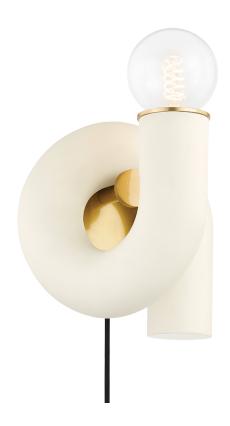

# **JOLIE**

## HL725201-AGB/TCR

Surrealist in nature, Jolie feels more like sculptural wall art than tactical lighting. But shine bright she does—with chunky curves, aged brass accents, and a single exposed bulb, the Jolie wall sconce masters style, and substance. The plug-in design is completely hassle-free, allowing you to plug into an existing outlet vs. hardwiring.

# AGED BRASS w/ TEXTURED CREAM

Coastal Suitable Finish (EPM): No

#### **DIMENSIONS**

Height: 10"

Width/Diameter: 7.75" Canopy/Backplate: 4.75" Product Weight: 3.87lb

Extension: 8"
Top to Center: 5"

Canopy/Backplate Shape: Round Sloped Ceiling Compatible: No

Living Finish: No Uplight Only: Yes

## Bulb 1

Bulb Included: No

Socket: E26 Medium Base

Bulb Type: G25 Max Wattage: 60 Bulb Quantity: 1 Bulb Included: No Wire Length: 120"

Cord Type: SPT-2 BLACK FABRIC Switch Type: ON/OFF SWITCH ON CORD

Gem Box Required (2"x3"): No