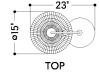

#### **DIMENSIONS**

Height: 64.5" Width/Diameter: 15" Canopy/Backplate: 11" Product Weight: 11lb

Canopy/Backplate Shape: Round Sloped Ceiling Compatible: No

Living Finish: No Uplight Only: No