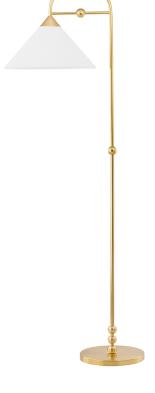

# SANG

## HL682401-AGB

Sang is jewelry-inspired lighting at its finest. Ornamental spheres give the geometric, clean silhouette a decorative flourish. Finished in Aged Brass or Old Bronze with a white linen shade, Sang recalls a bold drop-earring. Available as a pendant, plug-in wall sconce, or floor lamp, there's a Sang to accessorize every room. Part of our Dabito x Mitzi Tastemakers collection.

## Shade

Shade 1: Linen

Shade 1 Finish: White Shade 1 Top Width: 3.25" Shade 1 Bottom L/W: 0" / 15"

Shade 1 Height: 7"