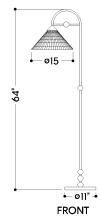

#### **DIMENSIONS**

Height: 64.5" Width/Diameter: 15" Canopy/Backplate: 11" Product Weight: 11lb

Canopy/Backplate Shape: Round Sloped Ceiling Compatible: No

Living Finish: No Uplight Only: No

## Shade

Shade 1: Linen

Shade 1 Finish: White Shade 1 Top Width: 3.25" Shade 1 Bottom L/W: 0" / 15"

Shade 1 Height: 7"