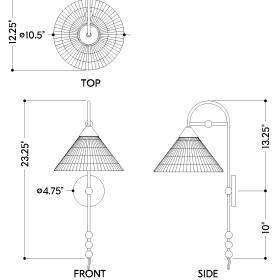

#### **DIMENSIONS**

Height: 23.25"
Width/Diameter: 10.5"
Canopy/Backplate: 4.75"
Product Weight: 4.4lb
Extension: 12.25"
Top to Center: 13.25"

Canopy/Backplate Shape: Round Sloped Ceiling Compatible: No

## Shade

Shade 1: Linen Shade 1 Finish: White Shade 1 Top Width: 2.5" Shade 1 Bottom L/W: 0" / 10.5" Shade 1 Height: 5.5"