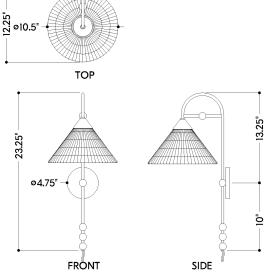

#### **DIMENSIONS**

Height: 23.25"
Width/Diameter: 10.5"
Canopy/Backplate: 4.75"
Product Weight: 3lb
Extension: 12.25"

Canopy/Backplate Shape: Round Sloped Ceiling Compatible: No

Living Finish: No Uplight Only: No

#### Shade

Shade 1: Linen

Shade 1 Top Width: 3.25" Shade 1 Bottom L/W: 0" / 10.5"

Shade 1 Height: 5"