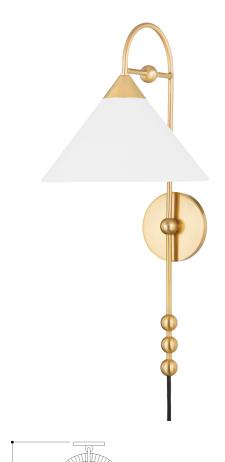

# HL682201-AGB

Sang is jewelry-inspired lighting at its finest. Ornamental spheres give the geometric, clean silhouette a decorative flourish. Finished in Aged Brass or Old Bronze with a white linen shade, Sang recalls a bold drop-earring. Available as a pendant, plug-in wall sconce, or floor lamp, there's a Sang to accessorize every room. Part of our Dabito x Mitzi Tastemakers collection.