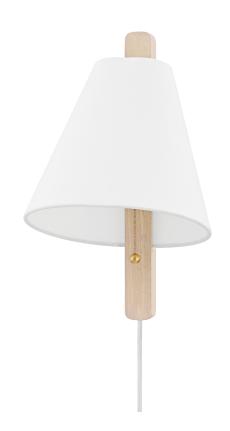

#### HL636201-AGB/WWA

Ellen is fresh, fun and functional. A recognizable shade silhouette in linen is set slightly pitched, drawing the eye while keeping things minimal. A soft-edged wooden strip in whitewash or charred ash pierces the linen shade and brings a natural element to this portable sconce. The pretty pull-chain is both useful and decorative.

#### **FINISHES**

AGED BRASS/WOOD CHARRED ASH (AGB/WCA) AGED BRASS/WOOD WHITEWASH ASH (AGB/WWA)

### **DIMENSIONS**

Height: 15.5"

Width/Diameter: 9.75"

Canopy/Backplate: 0"

Hanging Type:

Product Weight: 2.25lb