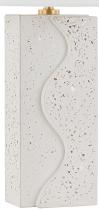

#### HL620201-AGB

Waves own the moment, taking shape in the Cort Table Lamp. Armed with artful flair, Cort features a terrazzo ceramic base with undulating curves and aged brass hardware. Topped with a white linen shade.

#### AGED BRASS

Coastal Suitable Finish (EPM): No