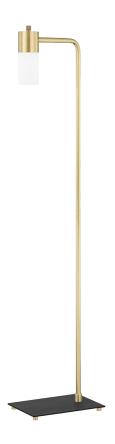

#### AGED BRASS

Coastal Suitable Finish (EPM): No

# **DIMENSIONS**

Height: 49" Width/Diameter: 11" Product Weight: 7lb

Canopy/Backplate Shape: Rectangle Sloped Ceiling Compatible: No

Living Finish: No Uplight Only: No

### Shade

Shade 1: Glass

Shade 1 Top Width: 2.5" Shade 1 Height: 4.5"

Replacement Glass Item #(s): GLS-H196101