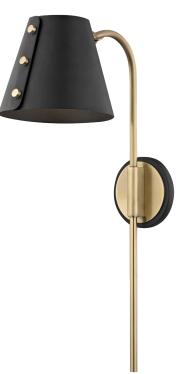

# FINISHES

AGED BRASS w/ Dusk Black Coastal Suitable Finish (EPM): No

## DIMENSIONS

Height: 22" Width/Diameter: 6.75" Canopy/Backplate: 4.75" Product Weight: 9lb Extension: 11" Top to Center: 10.5" Canopy/Backplate Shape: Round Sloped Ceiling Compatible: No Living Finish: No Uplight Only: No

### Shade

Shade 1: Steel Shade 1 Top Width: 3" Shade 1 Bottom L/W: 0" / 6.75" Shade 1 Height: 6.25"